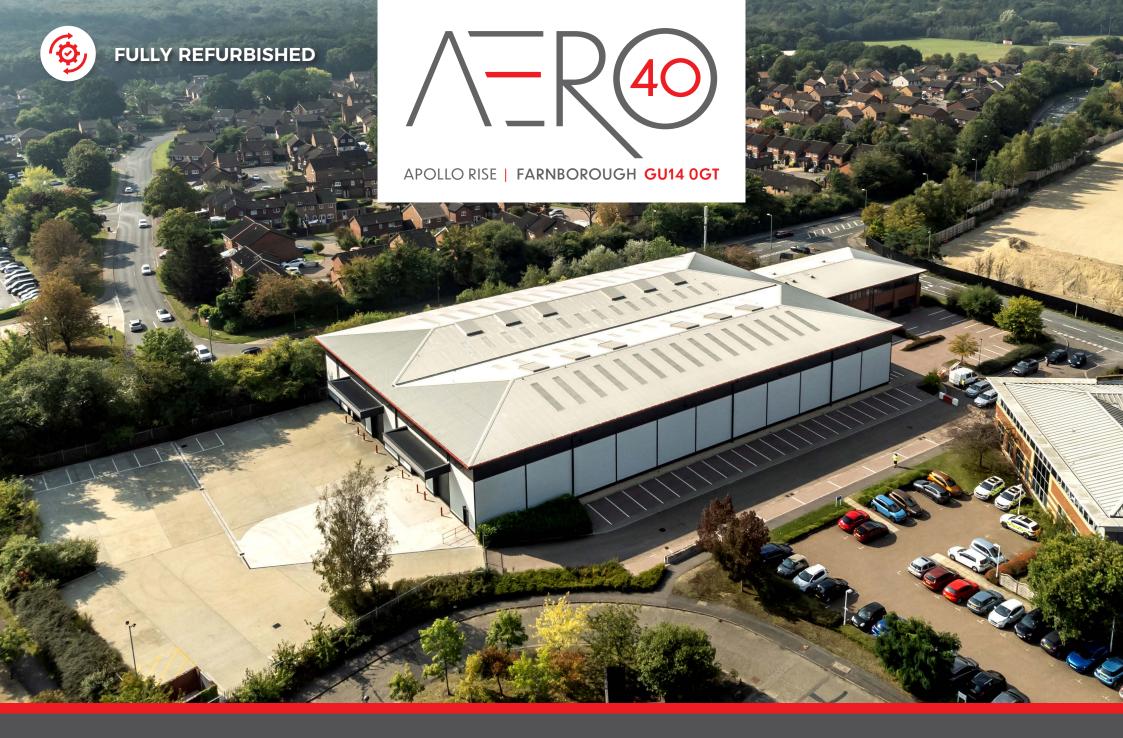

40,441 SQ FT (3,757.1 SQ M) INDUSTRIAL/WAREHOUSE UNIT TO LET

A327 / SUMMIT AVE

Aero 40 is a detached HQ industrial/warehouse facility located on a self contained site. The unit, of steel portal frame construction with two storey ancillary offices to the front, has now been extensively refurbished throughout.

The unit now benefits from 4 new electric loading doors, new LED lights throughout, welfare facilities, Grade A offices, 9m eaves and a large 38m deep secure yard.

Externally the unit provides for 58 car parking spaces.