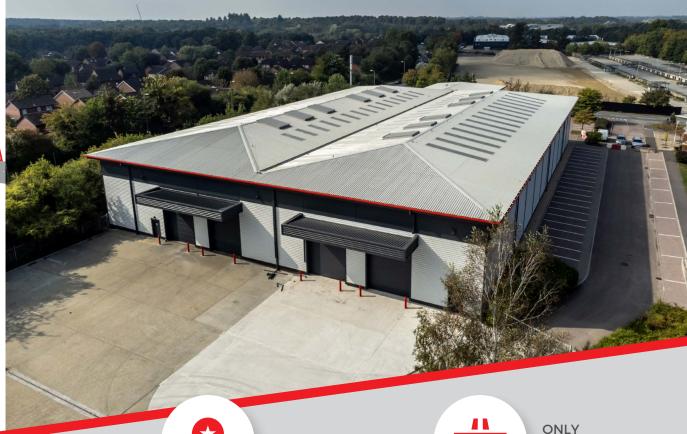

The unit now benefits from 4 new electric loading doors, new LED lights throughout, welfare facilities, Grade A offices, 9m eaves and a large 38m deep secure yard.

Externally the unit provides for 58 car parking spaces.

# THE UNIT BENEFITS FROM THE FOLLOWING:

SECURE FENCED YARD AREA

WAREHOUSE EAVES HEIGHT APPROX. 9M

**PROMINENT** 

LOCATION

SEPARATE MALE & FEMALE SHOWER FACILITIES

1.3 MILES

TO J4A / M3