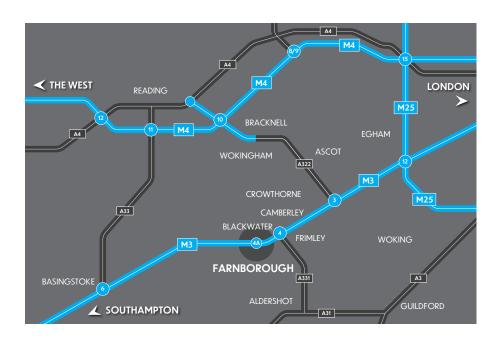

## **LOCATION**

Farnborough is an established commercial town, and one of the major business locations along the M3 corridor. The property is situated in a prime position, just off the A327. Junction 4A of the M3 is 1.3 miles away, which provides swift and easy access to London,

the South Coast and both Heathrow and Gatwick Airports. Farnborough benefits from a mainline railway station with a high speed direct link to London (Waterloo 34 minutes) and an extensively refurbished town centre shopping scheme. Farnborough is also well known for its private charter airfield and of course the internationally renowned Farnborough Air Show. There is a large Morrisons superstore, petrol station, pub, restaurants, country park and a Virgin Active gym in close walking distance.