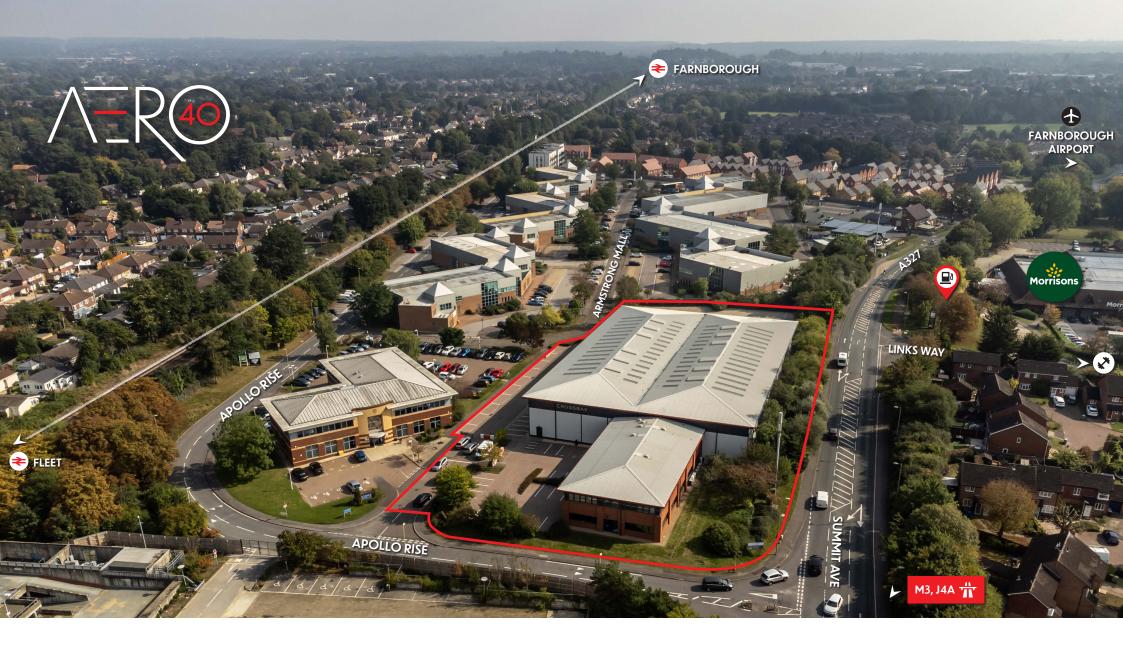

40,441 SQ FT (3,757.1 SQ M) INDUSTRIAL/WAREHOUSE UNIT TO LET

A327 / SUMMIT AVE

Aero 40 is a detached HQ industrial/warehouse facility located on a self contained site. The unit, of steel portal frame construction with two storey ancillary offices to the front, has now been extensively refurbished throughout.

## **LOCATION**

Farnborough is an established commercial town, and one of the major business locations along the M3 corridor. The property is situated in a prime position, just off the A327. Junction 4A of the M3 is 1.3 miles away, which provides swift and easy access to London,

the South Coast and both Heathrow and Gatwick Airports. Farnborough benefits from a mainline railway station with a high speed direct link to London (Waterloo 34 minutes) and an extensively refurbished town centre shopping scheme. Farnborough is also well known for its private charter airfield and of course the internationally renowned Farnborough Air Show. There is a large Morrisons superstore, petrol station, pub, restaurants, country park and a Virgin Active gym in close walking distance.