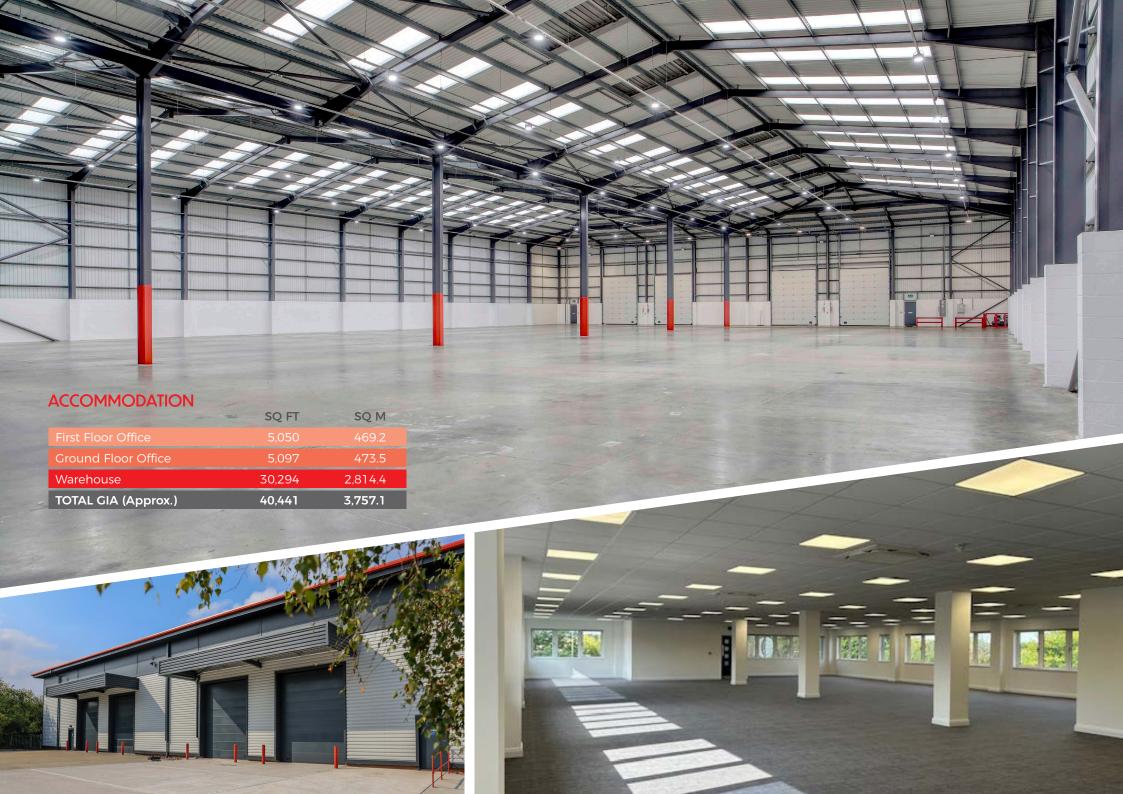

40,441 SQ FT (3,757.1 SQ M) INDUSTRIAL/WAREHOUSE UNIT TO LET

A327 / SUMMIT AVE

Aero 40 is a detached HQ industrial/warehouse facility located on a self contained site. The unit, of steel portal frame construction with two storey ancillary offices to the front, has now been extensively refurbished throughout.

The unit now benefits from 4 new electric loading doors, new LED lights throughout, welfare facilities, Grade A offices, 9m eaves and a large 38m deep secure yard.

Externally the unit provides for 58 car parking spaces.