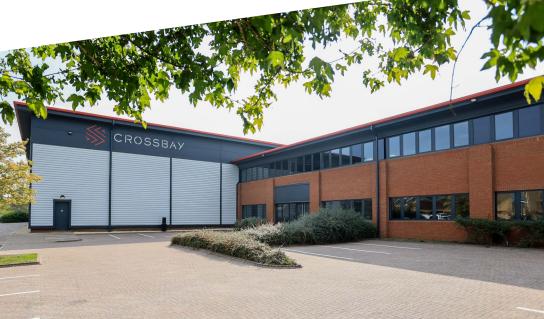

40,441 SQ FT (3,757.1 SQ M) INDUSTRIAL/WAREHOUSE UNIT TO LET

A327 / SUMMIT AVE

Aero 40 is a detached HQ industrial/warehouse facility located on a self contained site. The unit, of steel portal frame construction with two storey ancillary offices to the front, has now been extensively refurbished throughout.

The unit now benefits from 4 new electric loading doors, new LED lights throughout, welfare facilities, Grade A offices, 9m eaves and a large 38m deep secure yard.

Externally the unit provides for 58 car parking spaces.