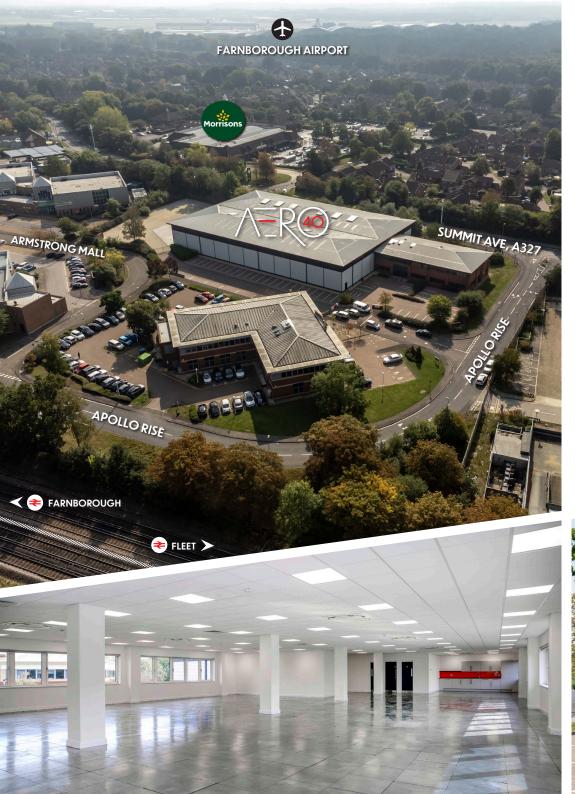

40,441 SQ FT (3,757.1 SQ M) INDUSTRIAL/WAREHOUSE UNIT TO LET

A327 / SUMMIT AVE

Aero 40 is a detached HQ industrial/warehouse facility located on a self contained site. The unit, of steel portal frame construction with two storey ancillary offices to the front, has now been extensively refurbished throughout.

The unit now benefits from 4 new electric loading doors, new LED lights throughout, welfare facilities, Grade A offices, 9m eaves and a large 38m deep secure yard.

Externally the unit provides for 58 car parking spaces.

## **LOCATION**

Farnborough is an established commercial town, and one of the major business locations along the M3 corridor. The property is situated in a prime position, just off the A327. Junction 4A of the M3 is 1.3 miles away, which provides swift and easy access to London,

the South Coast and both Heathrow and Gatwick Airports. Farnborough benefits from a mainline railway station with a high speed direct link to London (Waterloo 34 minutes) and an extensively refurbished town centre shopping scheme. Farnborough is also well known for its private charter airfield and of course the internationally renowned Farnborough Air Show. There is a large Morrisons superstore, petrol station, pub, restaurants, country park and a Virgin Active gym in close walking distance.