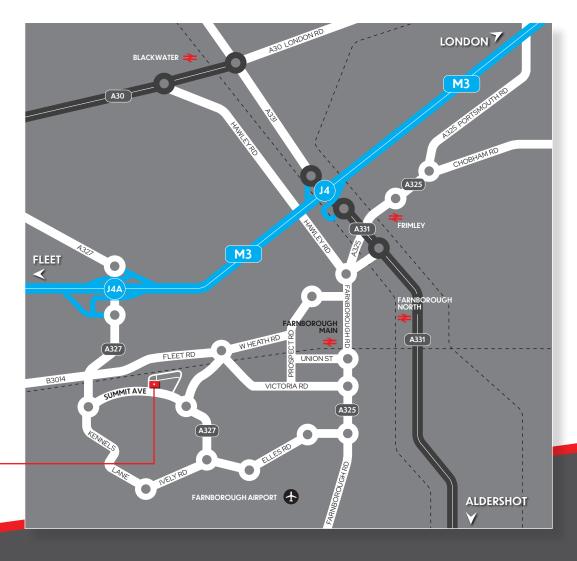

## **LOCATION**

Farnborough is an established commercial town, and one of the major business locations along the M3 corridor. The property is situated in a prime position, just off the A327. Junction 4A of the M3 is 1.3 miles away, which provides swift and easy access to London,

#### **HGV DRIVE TIMES**

| Location         | <b>Distance</b> (miles) | Drive Time<br>(mins) |
|------------------|-------------------------|----------------------|
| M3, J4A          | 1.8                     | 4                    |
| M3, J4           | 3.7                     | 7                    |
| Basingstoke      | 15.8                    | 20                   |
| Heathrow Airport | 21.2                    | 25                   |
| Reading          | 19.1                    | 40                   |
| Gatwick Airport  | 46.6                    | 45                   |
| Central London   | 37.8                    | 50                   |
| Southampton      | 44.5                    | 60                   |