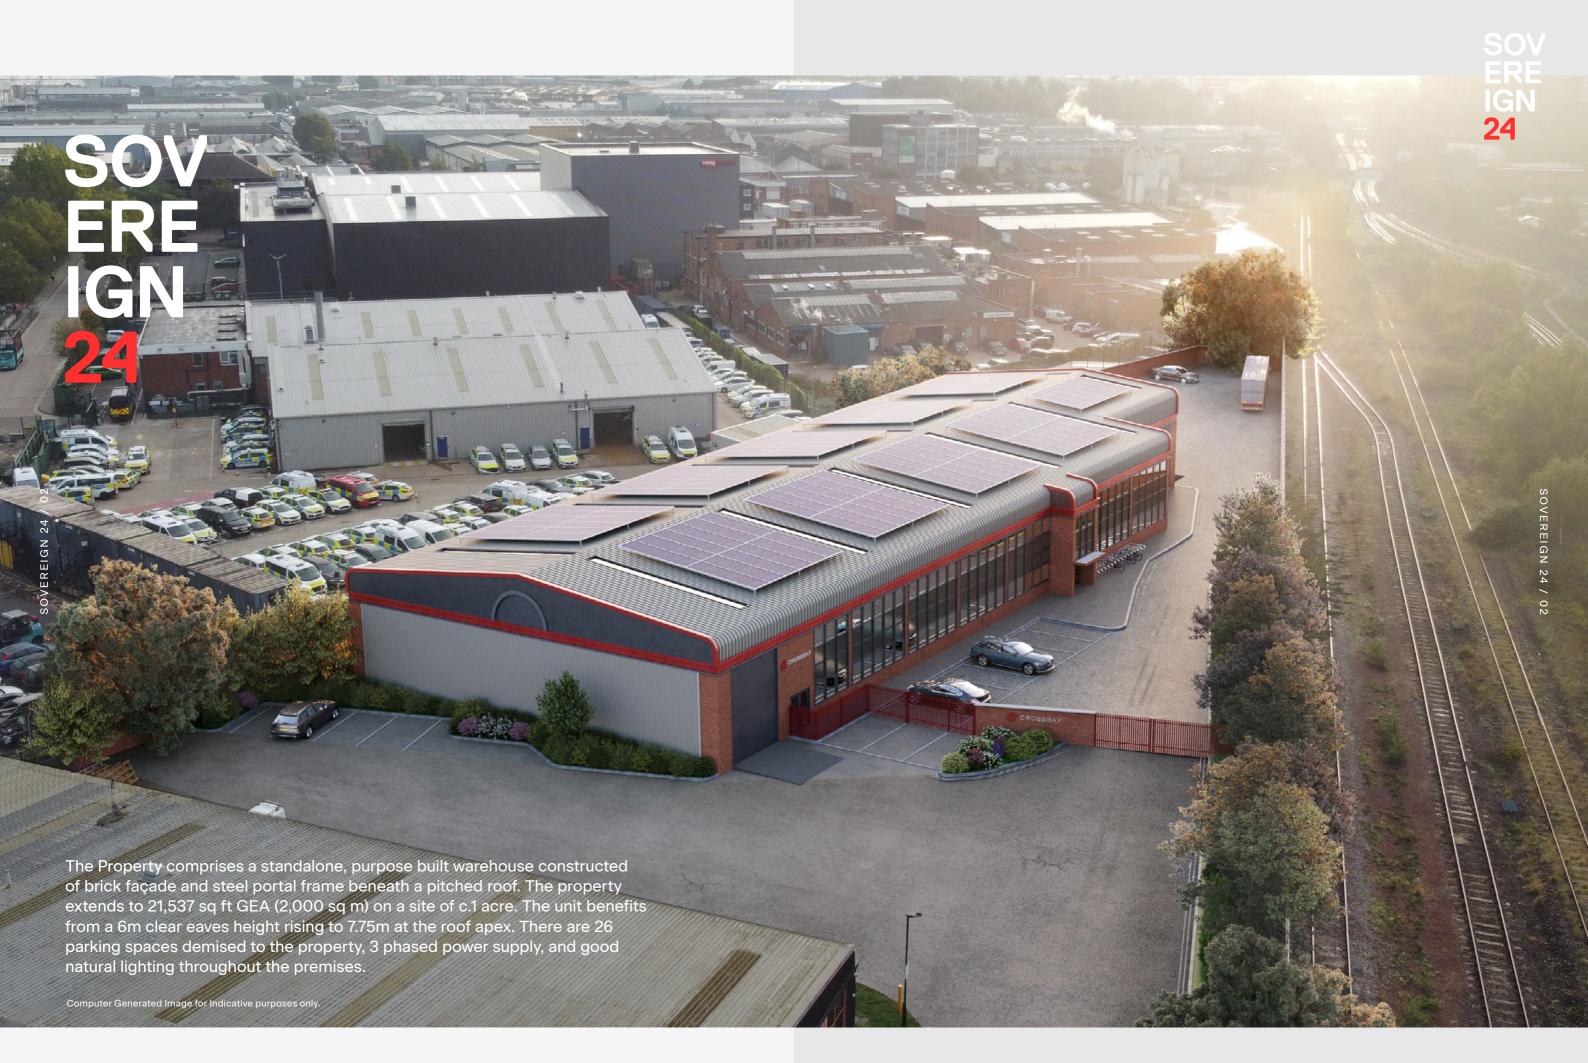

# 

TO LET 21,537 SQ FT | PARK ROYAL | NW10 7QP FULLY REFURBISHED LOGISTICS/WAREHOUSE UNIT

The Property is strategically located in Park Royal, one of Europe's premier destinations for industrial and logistics. The property itself is situated on Sovereign Park, accessed via Coronation Road, which provides excellent access to the A40 / Western Avenue. The A40 serves Central London to the east and the A406 North Circular and the wider motorway network to the west.

SOV ERE IGN 24 SOV ERE IGN 24

The property is undergoing a comprehensive refurbishment, set for completion in Q1 2025. It will feature a new roof covering, 4 level access doors (1 front, 3 rear), and a 42m extended yard. Targeting an EPC rating of B+, it will include solar PV panels, EV charging points (6 installed, infrastructure for 10 more), and cycle storage. A 138 kVa power supply is in place, with upgrade options available. The refurbishment includes a modern Grade A office with VRF heating & cooling, LED lighting, and new bathrooms, amenities, and showers.