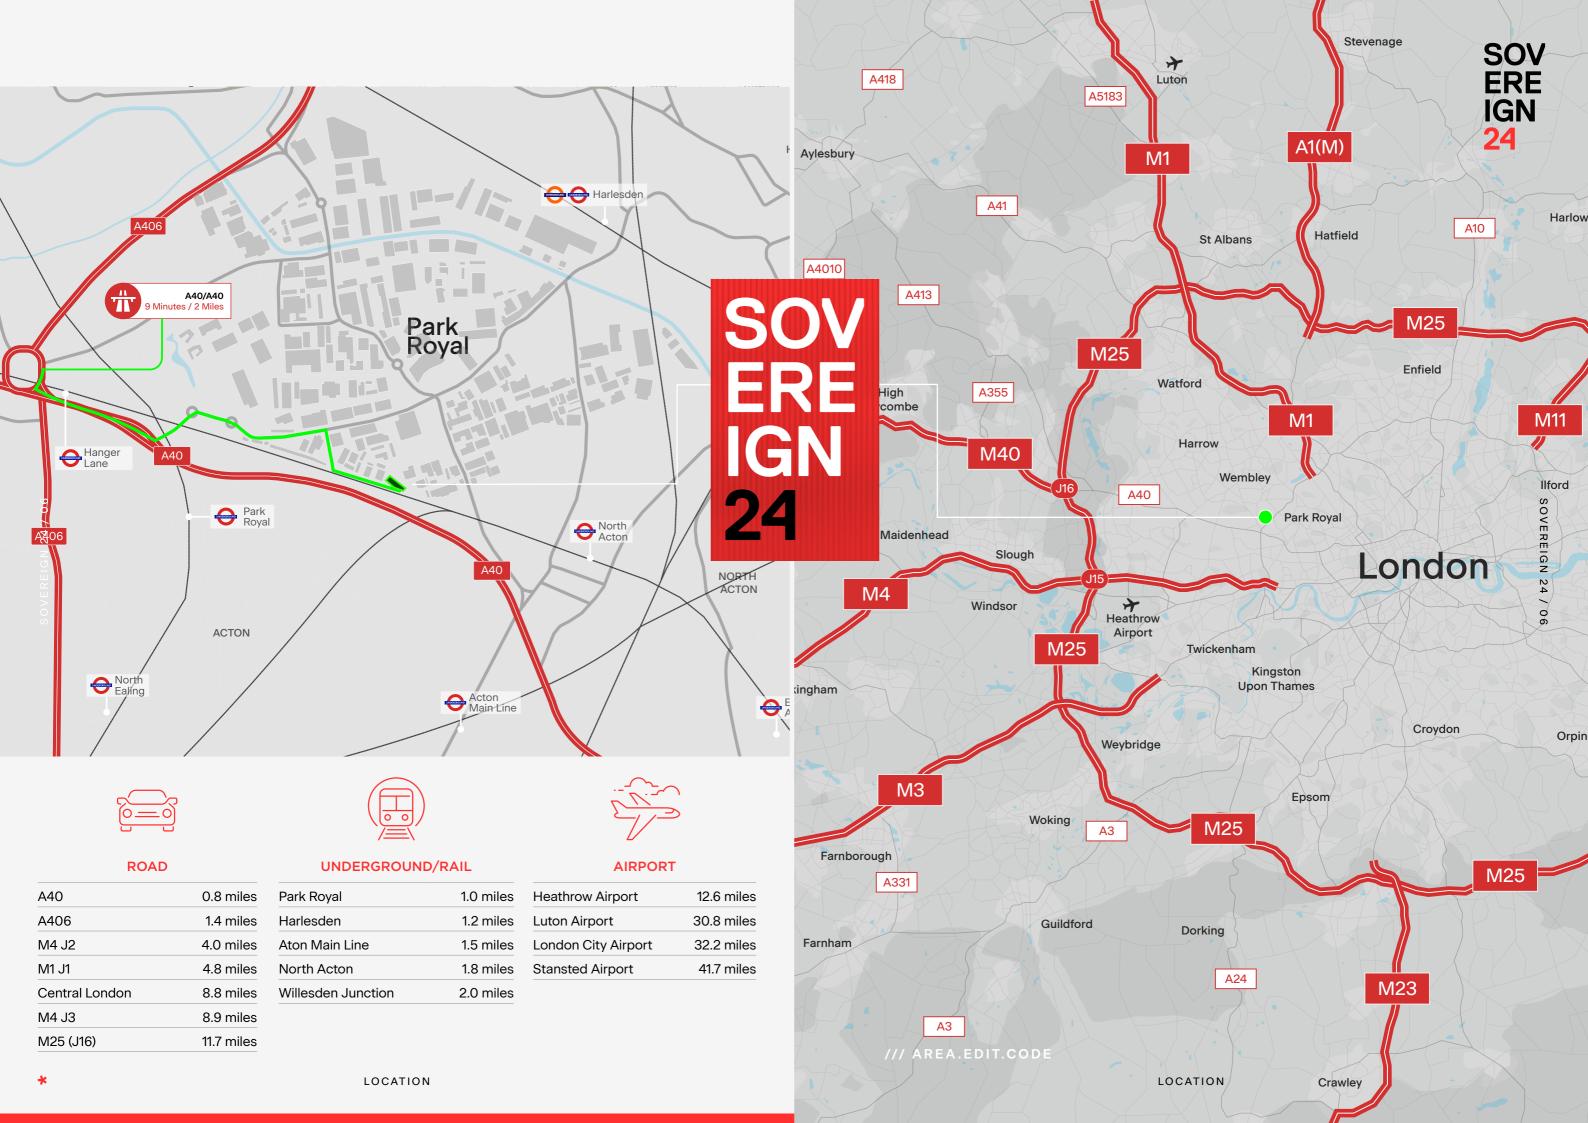

# 

TO LET 21,537 SQ FT | PARK ROYAL | NW10 7QP FULLY REFURBISHED LOGISTICS/WAREHOUSE UNIT

The Property is strategically located in Park Royal, one of Europe's premier destinations for industrial and logistics. The property itself is situated on Sovereign Park, accessed via Coronation Road, which provides excellent access to the A40 / Western Avenue. The A40 serves Central London to the east and the A406 North Circular and the wider motorway network to the west.