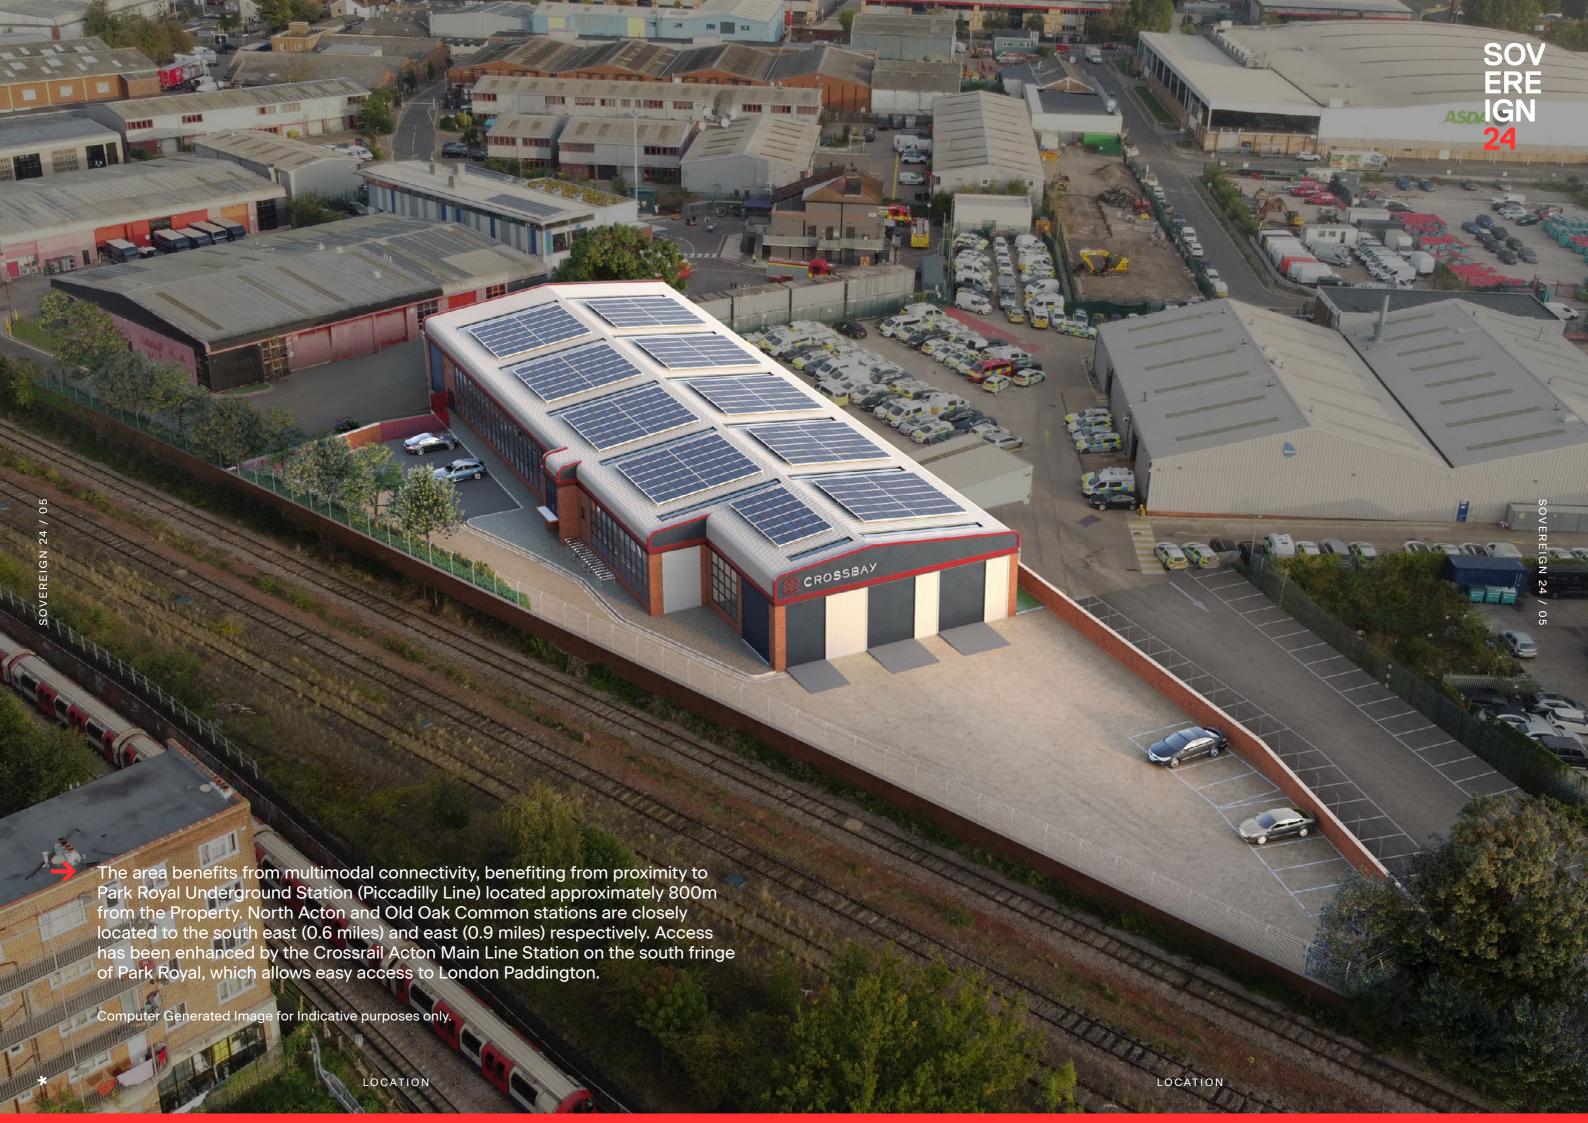

# 

TO LET 21,537 SQ FT | PARK ROYAL | NW10 7QP FULLY REFURBISHED LOGISTICS/WAREHOUSE UNIT

The Property is strategically located in Park Royal, one of Europe's premier destinations for industrial and logistics. The property itself is situated on Sovereign Park, accessed via Coronation Road, which provides excellent access to the A40 / Western Avenue. The A40 serves Central London to the east and the A406 North Circular and the wider motorway network to the west.