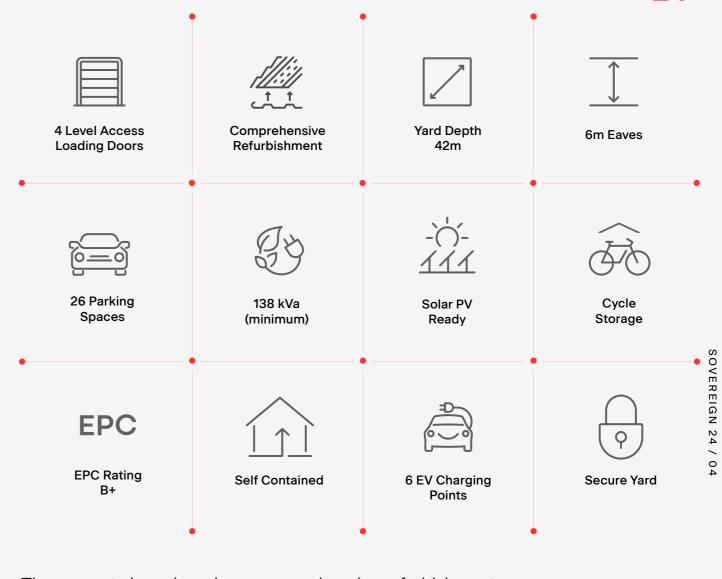

SOV ERE IGN 24 SOV ERE IGN 24

The property is undergoing a comprehensive refurbishment, set for completion in Q1 2025. It will feature a new roof covering, 4 level access doors (1 front, 3 rear), and a 42m extended yard. Targeting an EPC rating of B+, it will include solar PV panels, EV charging points (6 installed, infrastructure for 10 more), and cycle storage. A 138 kVa power supply is in place, with upgrade options available. The refurbishment includes a modern Grade A office with VRF heating & cooling, LED lighting, and new bathrooms, amenities, and showers.