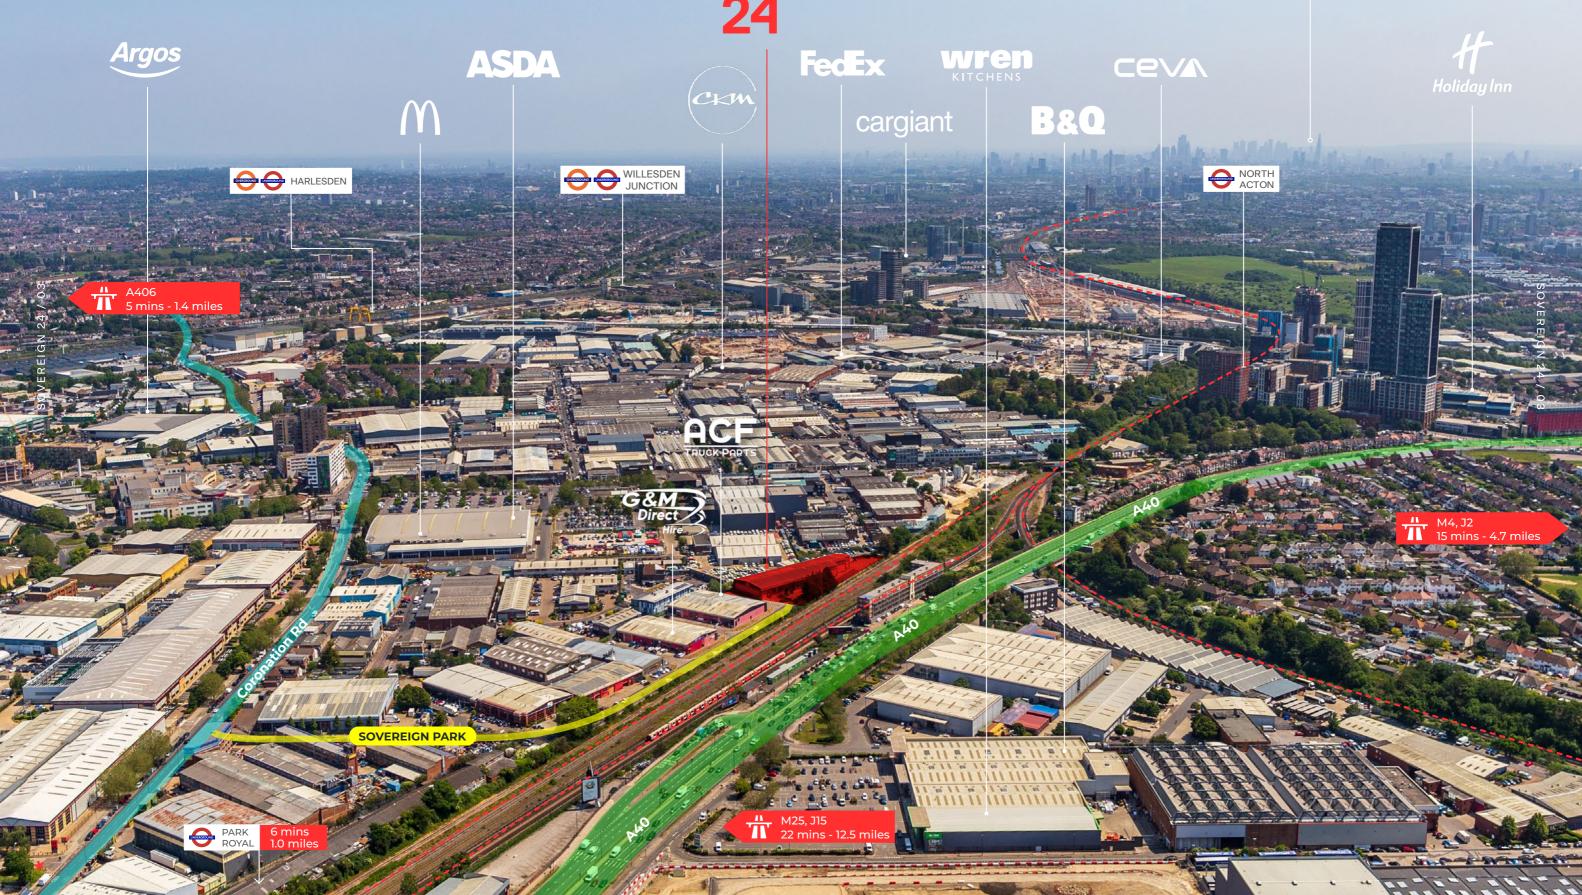

# 

TO LET 21,537 SQ FT | PARK ROYAL | NW10 7QP FULLY REFURBISHED LOGISTICS/WAREHOUSE UNIT

The Property is strategically located in Park Royal, one of Europe's premier destinations for industrial and logistics. The property itself is situated on Sovereign Park, accessed via Coronation Road, which provides excellent access to the A40 / Western Avenue. The A40 serves Central London to the east and the A406 North Circular and the wider motorway network to the west.